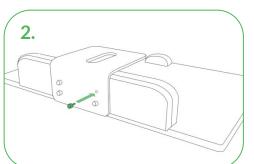

# **DTEN ME Stand**

## **Create the Ideal Desktop Setup** for DTEN ME





# **Elegantly Designed for Better Ergonomics and Versatility**

DTEN ME Stand blends comfort and style to create the ideal comfortview for the DTEN ME.

Its trim profile perfectly complements the elegant, modern look of the DTEN ME creating an ideal desktop set up

- **Better Ergonomics**
- **Modern Design**
- **Simple Setup**



100x100mm hole pattern for compatibility with most standard VESA desktop and wall mounts

Easy hand-turn screws - no tools required

#### **Product Dimensions:**

8.27 x 6.29 x 9.45 in (210 x 160 x 240 mm)

#### **Product Weight:**

3.74 lb (1.7 kg)

### **Easy Installation and Adjustment**