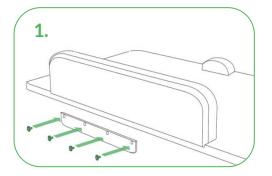

# **DTEN ME Stand**

## **Create the Ideal Desktop Setup** for DTEN ME





# **Elegantly Designed for Better Ergonomics and Versatility**

DTEN ME Stand blends comfort and style to create the ideal comfortview for the DTEN ME.

Its trim profile perfectly complements the elegant, modern look of the DTEN ME creating an ideal desktop set up

- **Better Ergonomics**
- **Modern Design**
- **Simple Setup**



100x100mm hole pattern for compatibility with most standard VESA desktop and wall mounts

Easy hand-turn screws - no tools required

#### **Product Dimensions:**

8.27 x 6.29 x 9.45 in (210 x 160 x 240 mm)

#### **Product Weight:**

3.74 lb (1.7 kg)

### **Easy Installation and Adjustment**